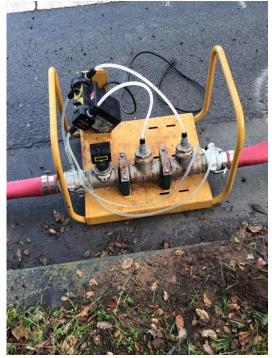

#### **CONSTRUCTION**

• Re-chlorinate and test RW water line in Coe Ave.

## Traffic control is in place for your safety. PLEASE BE ALERT! Thank you for your patience.

Chlorine injection for disinfection

Bacterial testing port – Coe Ave.